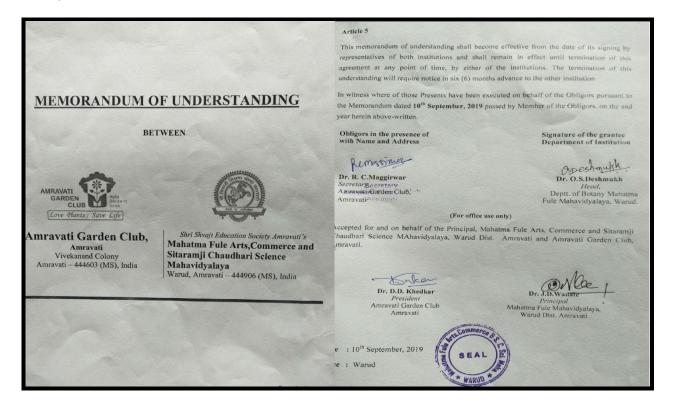

# Memorandum of Understanding

| Organisation with which MoU is signed                | Name of the institution/<br>industry/ corporate house | Date/Year of signing MoU |
|------------------------------------------------------|-------------------------------------------------------|--------------------------|
| Dept. of Commerce                                    | Shri Prabhu Link Pvt Limited<br>Amravati              | 11/09/2018               |
| Department of Botany                                 | Garden Club Amravati, Dist-<br>Amravati               | 10/09/2018               |
| Department of Botany                                 | Wild Life & EVS Conservation<br>Society Amravati      | 18/06/2018               |
| Department of Zoology                                | Wild Life & EVS Conservation<br>Society Amravati      | 18/06/2018               |
| Office, MFM Warud                                    | Sant Gadge Baba Amravati ,<br>University Amt          | 24/09/2019               |
| Department of Chemistry                              | R.R.Lahoti Science College,<br>Morshi, Dist-Amravati  | 15/003/2019              |
| Department of Library                                | Institute of Management and Studies Warud             | 10/07/2018               |
| Department of Physics                                | R.R.Lahoti Science College,<br>Morshi, Dist-Amravati  | 08/07/2018               |
| Department of Phy.Edu.                               | Shyamaprasad Mukhargee<br>College Shedurjana ghat     | 16/072015                |
| Department of Zoology                                | R.R.Lahoti Science College,<br>Morshi, Dist-Amravati  | 28/07/2016               |
| Department of Botany                                 | Citrus Institute, Nagpur                              | 12/03/2015               |
| Mahatma Fule Mahavidhyalaya,<br>warud Dist- Amravati | G.S. Science ,Arts and Commerce<br>College ,Khangoan  | 29/06/2018               |